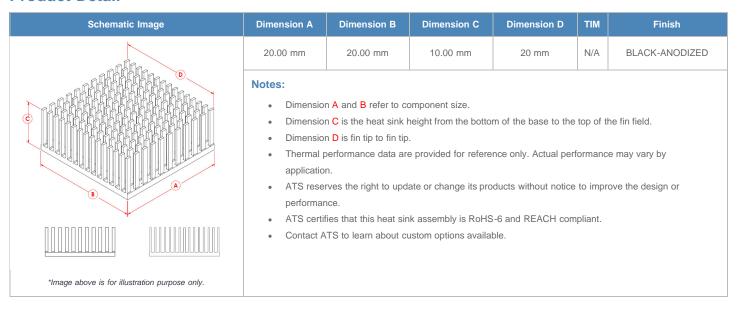

**

| AIR VELOCITY       |               | @200 LFM<br>1.0 M/S | @300 LFM<br>1.5 M/S | @400 LFM<br>2.0 M/S | @500 LFM<br>2.5 M/S | @600 LFM<br>3.0 M/S | @700 LFM<br>3.5 M/S | @800 LFM<br>4.0 M/S |
|--------------------|---------------|---------------------|---------------------|---------------------|---------------------|---------------------|---------------------|---------------------|
| THERMAL RESISTANCE | Unducted Flow | 13.52 °C/W          | 10.6 °C/W           | 9.1 °C/W            | 8.2 °C/W            | 7.5 °C/W            | 7 °C/W              | 6.5 °C/W            |
|                    | Ducted Flow   | 8.4                 | 7.1                 | 6.3                 | 5.7                 | 5.3                 | 5                   | 4.7                 |

## **Product Detail**